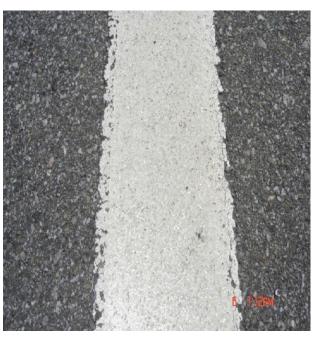

section

Original line after 22 months of service.

New line after partial removal