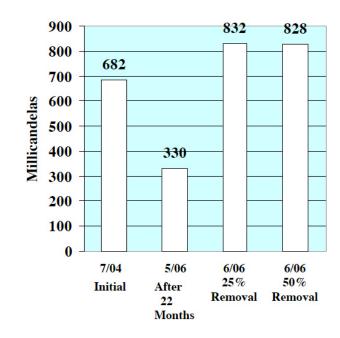

Date of readings: 6/6/06 Number of readings: White - 22 Instrument used: LTL 2000

**Note**: The objective is to determine the extent of surface preparation required to install LS90 over LS90 in a 200 foot

section

Original line after 22 months of service.

New line after partial removal