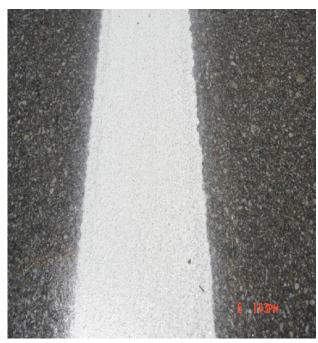

section

Original line after 22 months of service.

New line after partial removal